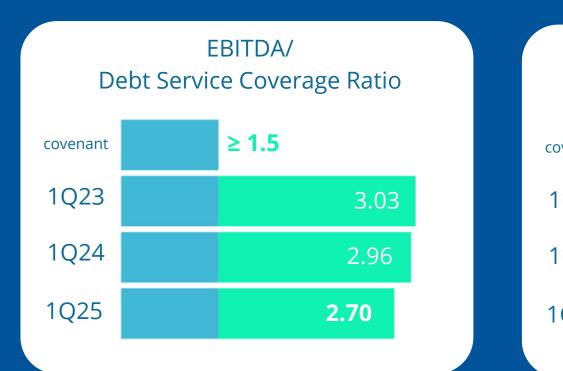

### Covenants

### Investment management

- PDV implementation *payback* is 12.6 months
- CAPEX 1Q25 BRL487 MM (+14.6%)
- Financial covenants met