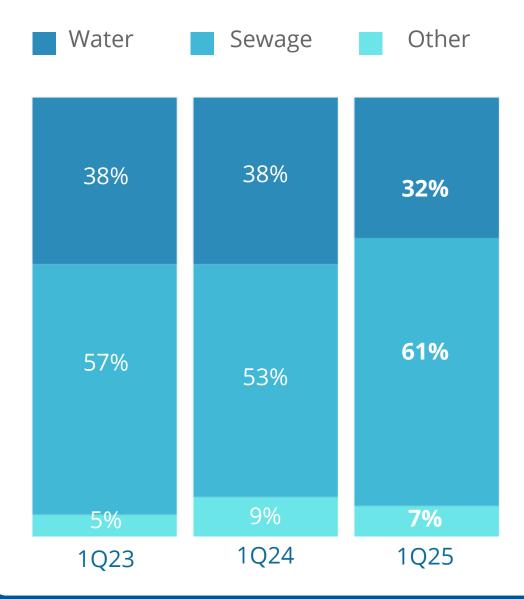

iscal, Tax Provisions | 63,440    | (31,496)  | -149.6% | 1,193,666   | -3,889.9% |
| (-) Health Care and Social Security Provisions   | 11,430    | 12,515    | +9.5%   | 14,139      | +13.0%    |
| (-) Financial Expenses (Revenues)                | 70,544    | 74,527    | +5.6%   | (184,753)   | -347.9%   |
| (-) Other Costs and Expenses                     | 49,245    | 135,949   | +176.1% | (1,852,355) | -1,462.5% |
| Total costs and expenses                         | 976,903   | 1,131,761 | +15.9%  | 655,882     | -42.0%    |
| (-) IR e CSLL                                    | 157,488   | 186,896   | +18.7%  | (58,643)    | -131.4%   |
| Net Result                                       | 319,573   | 379,353   | +18.7%  | 1,207,994   | +218.4%   |

CAPEX



#### **Composition CAPEX**







### Capital



### Covenants

#### BNDES and 4<sup>th</sup> & 7<sup>th</sup> Debenture issues





#### **CAIXA Contracts**







| covenant |      | <b>≤ 1.0</b> |
|----------|------|--------------|
| 1Q23     | 0.41 |              |
| 1Q24     | 0.36 |              |
| 1Q25     | 0.27 |              |

#### Other onerours Debts/ **EBITDA**

|      | <b>≤ 1.0</b> |
|------|--------------|
| 0.45 |              |
| 0.38 |              |
| .35  |              |

#### Other onerous Debts/ Adjusted EBITDA

### Covenants

#### 9<sup>th</sup>, 10<sup>th</sup>, 11<sup>th</sup>, 12<sup>th</sup>, 13<sup>th</sup> & 14<sup>th</sup> Debenture issues



Adjusted EBITDA/ Net Financial Expense



#### **KfW contract**





#### Net Bank Debt/ Adjusted EBITDA

| ovenant |      | <b>≤ 1.0</b> |
|--