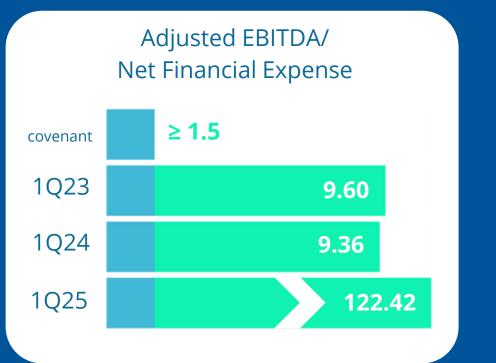

### Covenants

#### 9<sup>th</sup>, 10<sup>th</sup>, 11<sup>th</sup>, 12<sup>th</sup>, 13<sup>th</sup> & 14<sup>th</sup> Debenture issues

Adjusted EBITDA/ Net Financial Expense

### Investment management

- PDV implementation *payback* is 12.6 months
- CAPEX 1Q25 BRL487 MM (+14.6%)
- Financial covenants met