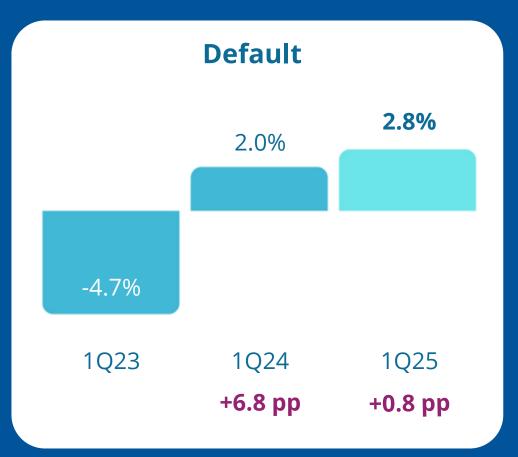

### Efficiency

€<u>}</u>{©}

- Loss per connection: 221 (-0.9%)
- Default: 2.8 (+0.8 p.p.)