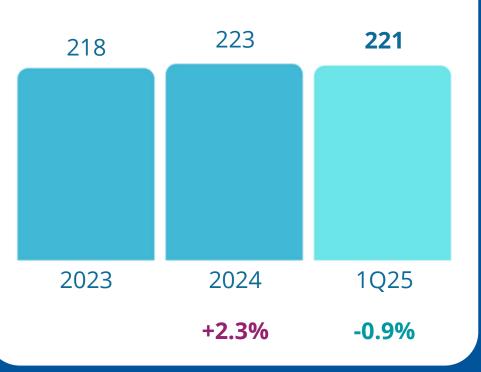

### Efficiency

€<u>}</u>{©}

- Loss per connection: 221 (-0.9%)
- Default: 2.8 (+0.8 p.p.)

#### Loss per connection