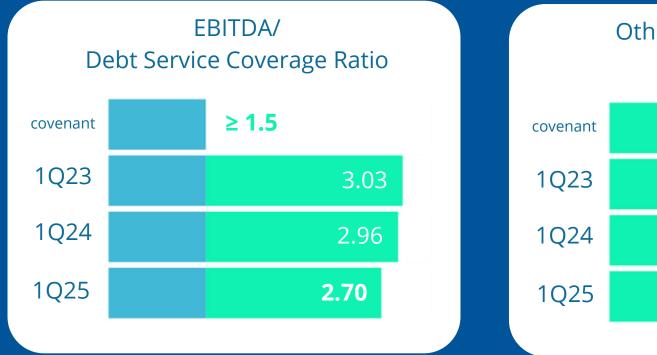

### Covenants

#### 9<sup>th</sup>, 10<sup>th</sup>, 11<sup>th</sup>, 12<sup>th</sup>, 13<sup>th</sup> & 14<sup>th</sup> Debenture issues

Adjusted EBITDA/ Net Financial Expense