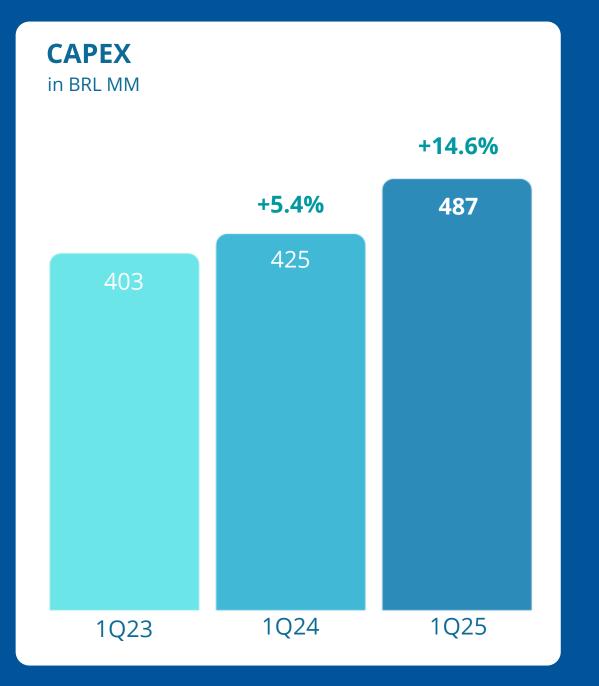

### Investment management

- PDV implementation *payback* is 12.6 months
- CAPEX 1Q25 BRL487 MM (+14.6%)
- Financial covenants met

CAPEX