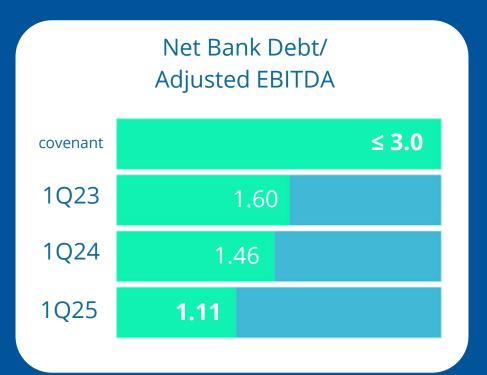

### Covenants

#### Net Bank Debt/ Adjusted EBITDA

| ovenant |      | <b>≤ 1.0</b> |
|---------|------|--------------|
| Q23     | 0.45 |              |
| IQ24    | 0.38 |              |
| Q25     | 0.35 |              |

### Investment management

- PDV implementation *payback* is 12.6 months
- CAPEX 1Q25 BRL487 MM (+14.6%)
- Financial covenants met