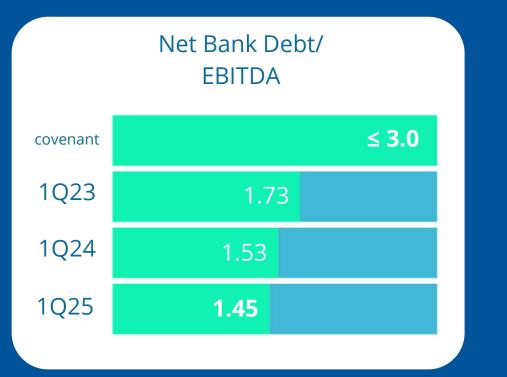

### Covenants

#### Net Bank Debt/ Adjusted EBITDA

| ovenant |      | <b>≤ 1.0</b> |
|---------|------|--------------|
| Q23     | 0.45 |              |
| IQ24    | 0.38 |              |
| Q25     | 0.35 |              |