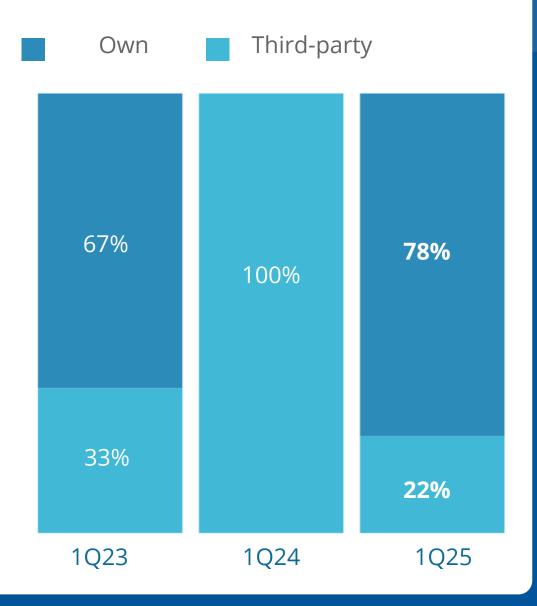

l, Tax Provisions | 63,440    | (31,496)  | -149.6% | 1,193,666   | -3,889.9% |
| (-) Health Care and Social Security Provisions   | 11,430    | 12,515    | +9.5%   | 14,139      | +13.0%    |
| (-) Financial Expenses (Revenues)                | 70,544    | 74,527    | +5.6%   | (184,753)   | -347.9%   |
| (-) Other Costs and Expenses                     | 49,245    | 135,949   | +176.1% | (1,852,355) | -1,462.5% |
| Total costs and expenses                         | 976,903   | 1,131,761 | +15.9%  | 655,882     | -42.0%    |
| (-) IR e CSLL                                    | 157,488   | 186,896   | +18.7%  | (58,643)    | -131.4%   |
| Net Result                                       | 319,573   | 379,353   | +18.7%  | 1,207,994   | +218.4%   |

CAPEX



#### **Composition CAPEX**







### Capital



### Covenants

#### BNDES and 4<sup>th</sup> & 7<sup>th</sup> Debenture issues





#### **CAIXA Contracts**







| covenant |      | <b>≤ 1.0</b> |
|----------|------|--------------|
| 1Q23     | 0.41 |              |
| 1Q24     | 0.36 |              |
| 1Q25     | 0.27 |              |

#### Other onerours Debts/ **EBITDA**

|      | <b>≤ 1.0</b> |
|------|--------------|
| 0.45 |              |
| 0.38 |              |
| .35  |              |

#### Other onerous Debts/ Adjusted EBITDA

### Covenants

#### 9<sup>th</sup>, 10<sup>th</sup>, 11<sup>th</sup>, 12<sup>th</sup>, 13<sup>th</sup> & 14<sup>th</sup> Debenture issues



Adjusted EBITDA/ Net Financial Expense



#### **KfW contract**





#### Net Bank Debt/ Adjusted EBITDA

| ovenant |      | <b>≤ 1.0</b> |
|------