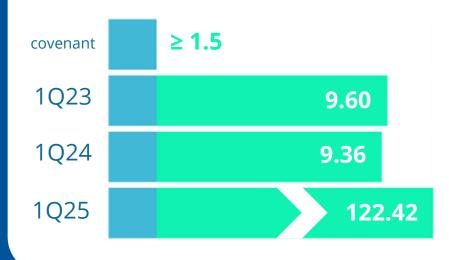

### Covenants

#### 9<sup>th</sup>, 10<sup>th</sup>, 11<sup>th</sup>, 12<sup>th</sup>, 13<sup>th</sup> & 14<sup>th</sup> Debenture issues

Adjusted EBITDA/ Net Financial Expense

### Investment management

- PDV implementation *payback* is 12.6 months
- CAPEX 1Q25 BRL487 MM (+14.6%)
- Financial covenants met