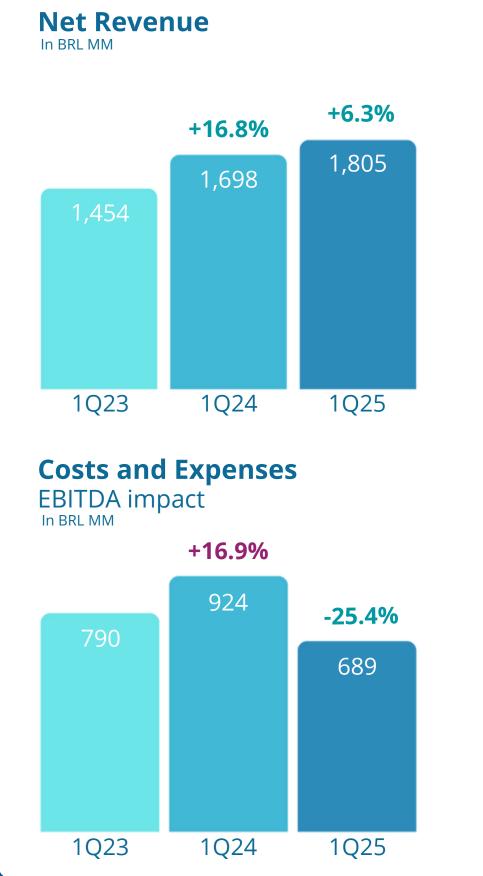

### Quarter Results

1Q25

1Q23

1Q24

1Q25

## Quarter Results

in BRL MM

| in BRL MM                                        | 1Q23      | 1Q24      |         | 1Q25        |           |
|--------------------------------------------------|-----------|-----------|---------|-------------|-----------|
| Net Revenue                                      | 1,453,963 | 1,698,012 | +16.8%  | 1,805,233   | +6.3%     |
| (-) Personnel                                    | 317,839   | 383,454   | +20.6%  | 690,346     | +80.0%    |
| (-) PPR                                          | 24,447    | 29,020    | +18.7%  | 92,411      | +218.4%   |
| (-) Material                                     | 80,401    | 76,362    | -5.0%   | 81,970      | +7.3%     |
| (-) Electricity                                  | 118,102   | 144,370   | +22.2%  | 108,094     | -25.1%    |
| (-) Third Party Services                         | 181,268   | 236,393   | +30.4%  | 405,250     | +71.4%    |
| (-) General and Taxes                            | 60,185    | 70,668    | +17.4%  | 107,114     | +51.6%    |
| (-) Civil, Work, Environ, Fiscal, Tax Provisions | 63,440    | (31,496)  | -149.6% | 1,193,666   | -3,889.9% |
| (-) Health Care and Social Security Provisions   | 11,430    | 12,515    | +9.5%   | 14,139      | +13.0%    |
| (-) Financial Expenses (Revenues)                | 70,544    | 74,527    | +5.6%   | (184,753)   | -347.9%   |
| (-) Other Costs and Expenses                     | 49,245    | 135,949   | +176.1% | (1,852,355) | -1,462.5% |
| Total costs and expenses                         | 976,903   | 1,131,761 | +15.9%  | 655,882     | -42.0%    |
| (-) IR e CSLL                                    | 157,488   | 186,896   | +18.7%  | (58,643)    | -131.4%   |
| Net Result                                       | 319,573   | 379,353   | +18.7%  | 1,207,994   | +218.4%   |