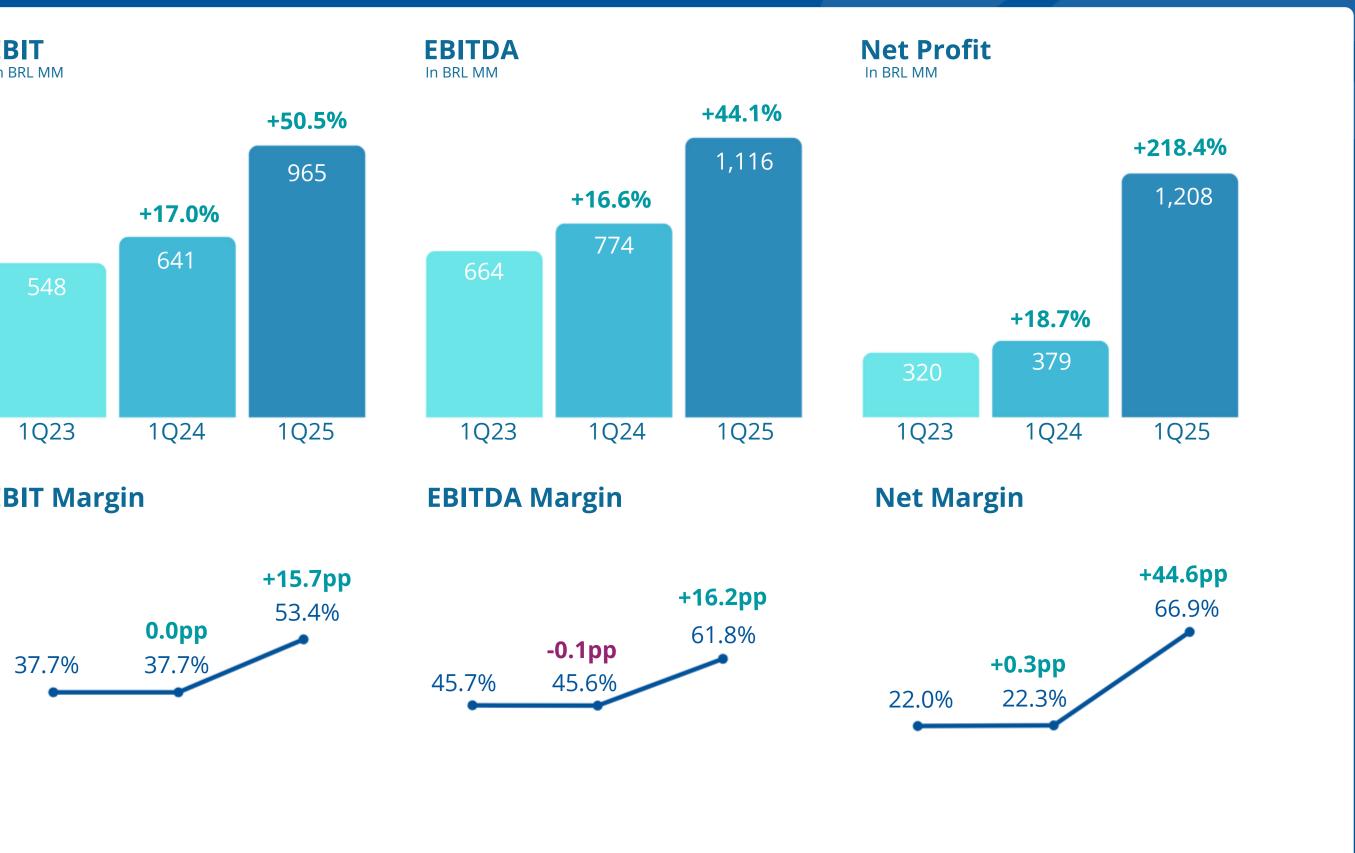

#### **Financial**

RO

- Net Revenue: BRL1.8 bi (+6.3%)
- EBITDA: BRL1.1bi (+44.1%)
- EBITDA Margin: 61.8%
- Net Profit: BRL 1.2 bi (+218.4%)

### Operating Result

#### **EBITDA Margin**