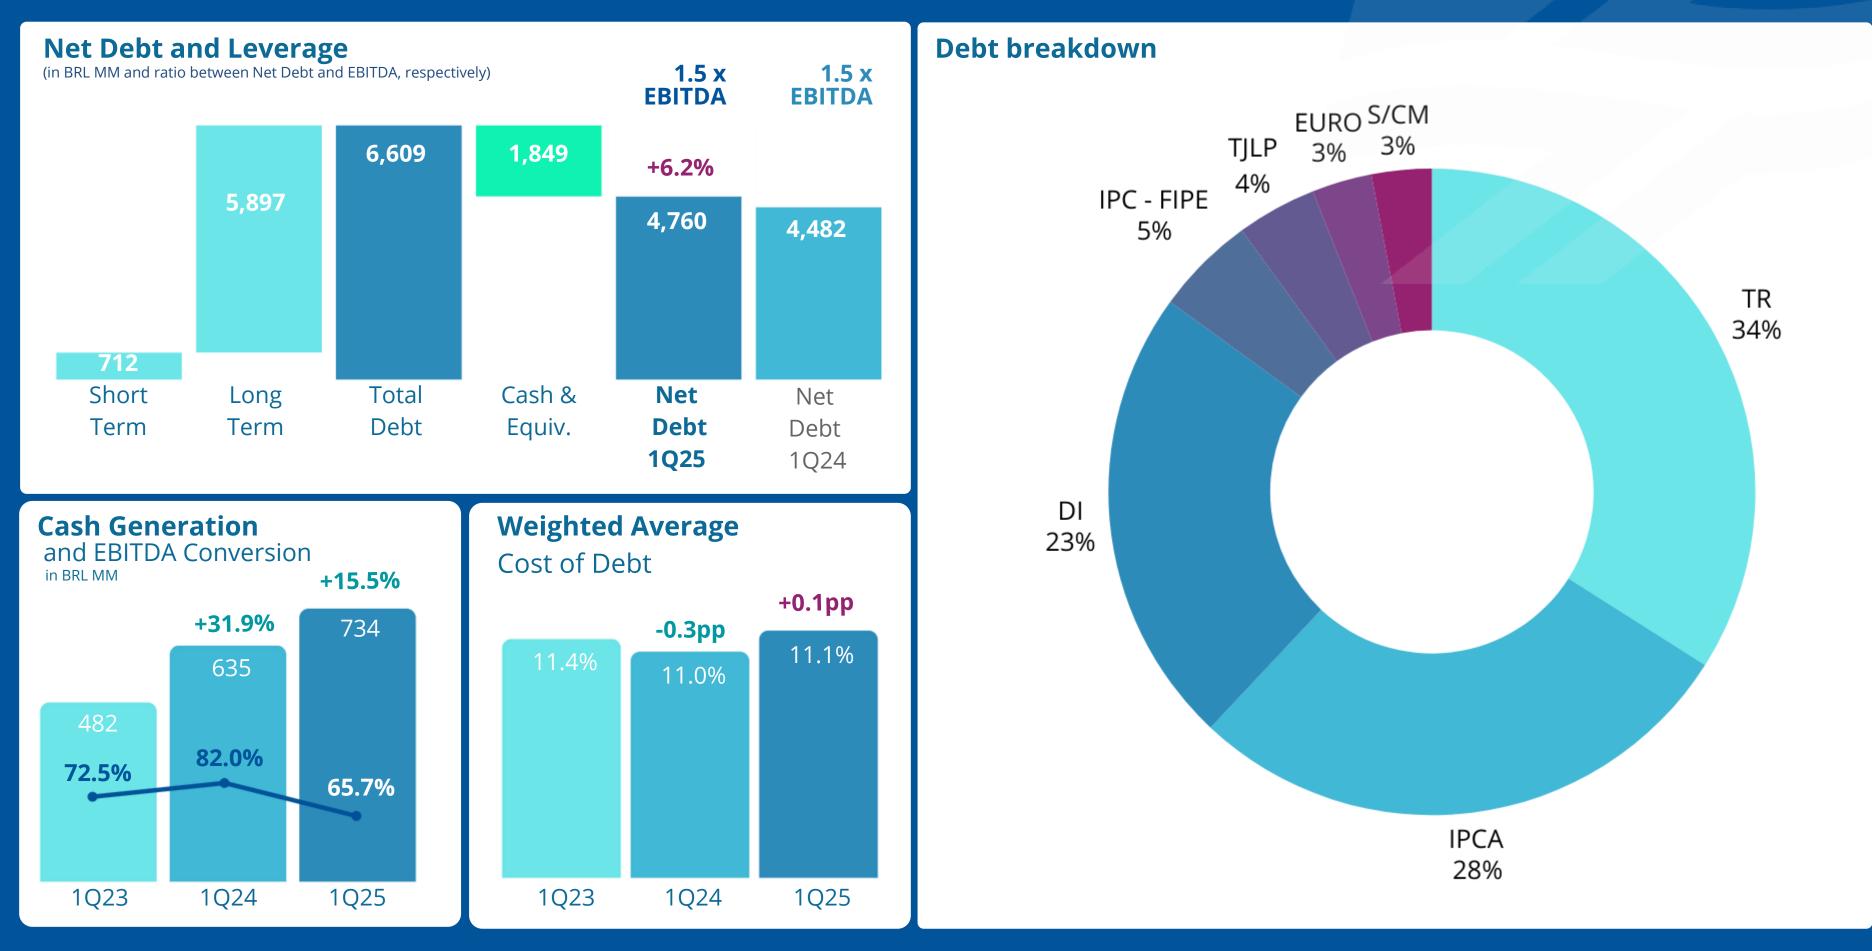

### Capital

### Cash Flow

in BRL MM

| 1Q23      | 1Q24                                                                                                                                                 | VAR.                                                                                                                                                                                                                                        | 1Q25                                                                                                                                                                                                                                                                                                                                                       | VAR.                                                                                                                                                                                                                                                                                                                                                                                                                                                       |
|-----------|------------------------------------------------------------------------------------------------------------------------------------------------------|---------------------------------------------------------------------------------------------------------------------------------------------------------------------------------------------------------------------------------------------|------------------------------------------------------------------------------------------------------------------------------------------------------------------------------------------------------------------------------------------------------------------------------------------------------------------------------------------------------------|------------------------------------------------------------------------------------------------------------------------------------------------------------------------------------------------------------------------------------------------------------------------------------------------------------------------------------------------------------------------------------------------------------------------------------------------------------|
| 481,571   | 635,177                                                                                                                                              | +31.9%                                                                                                                                                                                                                                      | 733,674                                                                                                                                                                                                                                                                                                                                                    | +15.5%                                                                                                                                                                                                                                                                                                                                                                                                                                                     |
| 571,391   | 676,740                                                                                                                                              | +18.4%                                                                                                                                                                                                                                      | 1,663,109                                                                                                                                                                                                                                                                                                                                                  | +145.8%                                                                                                                                                                                                                                                                                                                                                                                                                                                    |
| (89,047)  | (85,603)                                                                                                                                             | -3.9%                                                                                                                                                                                                                                       | (4,190,674)                                                                                                                                                                                                                                                                                                                                                | +4,795.5%                                                                                                                                                                                                                                                                                                                                                                                                                                                  |
| (773)     | 44,040                                                                                                                                               | -5,797.3%                                                                                                                                                                                                                                   | 3,261,239                                                                                                                                                                                                                                                                                                                                                  | +7,305.2%                                                                                                                                                                                                                                                                                                                                                                                                                                                  |
| (403,259) | (424,598)                                                                                                                                            | +5.3%                                                                                                                                                                                                                                       | (485,140)                                                                                                                                                                                                                                                                                                                                                  | +14.3%                                                                                                                                                                                                                                                                                                                                                                                                                                                     |
| (73,583)  | 417,572                                                                                                                                              | -667.5%                                                                                                                                                                                                                                     | (200,668)                                                                                                                                                                                                                                                                                                                                                  | -148.1%                                                                                                                                                                                                                                                                                                                                                                                                                                                    |
| 132,001   | 664,504                                                                                                                                              | +403.4%                                                                                                                                                                                                                                     | 106,165                                                                                                                                                                                                                                                                                                                                                    | -84.0%                                                                                                                                                                                                                                                                                                                                                                                                                                                     |
|           | (1)                                                                                                                                                  |                                                                                                                                                                                                                                             | (1)                                                                                                                                                                                                                                                                                                                                                        | -                                                                                                                                                                                                                                                                                                                                                                                                                                                          |
| (167,404) | (177,294)                                                                                                                                            | +5.9%                                                                                                                                                                                                                                       | (286,857)                                                                                                                                                                                                                                                                                                                                                  | +61.8%                                                                                                                                                                                                                                                                                                                                                                                                                                                     |
| (23,191)  | (29,863)                                                                                                                                             | +28.8%                                                                                                                                                                                                                                      | (34,072)                                                                                                                                                                                                                                                                                                                                                   | +14.1%                                                                                                                                                                                                                                                                                                                                                                                                                                                     |
| (14,989)  | (39,773)                                                                                                                                             | +165.3%                                                                                                                                                                                                                                     | 14,097                                                                                                                                                                                                                                                                                                                                                     | -135.4%                                                                                                                                                                                                                                                                                                                                                                                                                                                    |
| 4,729     | 628,152                                                                                                                                              | +13,183.0%                                                                                                                                                                                                                                  | 47,867                                                                                                                                                                                                                                                                                                                                                     | -92.4%                                                                                                                                                                                                                                                                                                                                                                                                                                                     |
| 1,207,393 | 1,285,157                                                                                                                                            | +6.4%                                                                                                                                                                                                                                       | 1,800,757                                                                                                                                                                                                                                                                                                                                                  | +40.1%                                                                                                                                                                                                                                                                                                                                                                                                                                                     |
| 1,212,662 | 1,913,309                                                                                                                                            | +57.8%                                                                                                                                                                                                                                      | 1,848,624                                                                                                                                                                                                                                                                                                                                                  | -3.4%                                                                                                                                                                                                                                                                                                                                                                                                                                                      |
|           | 481,571<br>571,391<br>(89,047)<br>(773)<br>(773)<br>(403,259)<br>(73,583)<br>132,001<br>-<br>(167,404)<br>(23,191)<br>(14,989)<br>4,729<br>1,207,393 | 481,571 635,177   571,391 676,740   (89,047) (85,603)   (773) 44,040   (403,259) (424,598)   (73,583) 417,572   132,001 664,504   - (1)   (167,404) (177,294)   (23,191) (29,863)   (14,989) (39,773)   4,729 628,152   1,207,393 1,285,157 | 481,571 635,177 +31.9%   571,391 676,740 +18.4%   (89,047) (85,603) -3.9%   (773) 44,040 -5,797.3%   (403,259) (424,598) +5.3%   (403,259) (424,598) +5.3%   (73,583) 417,572 -667.5%   132,001 664,504 +403.4%   (167,404) (177,294) +5.9%   (123,191) (29,863) +28.8%   (14,989) (39,773) +165.3%   4,729 628,152 +13,183.0%   1,207,393 1,285,157 +6.4% | 481,571 635,177 +31.9% 733,674   571,391 676,740 +18.4% 1,663,109   (89,047) (85,603) -3.9% (4,190,674)   (773) 44,040 -5,797.3% 3,261,239   (403,259) (424,598) +5.3% (485,140)   (73,583) 417,572 -667.5% (200,668)   132,001 664,504 +403.4% 106,165   - (1) - (1)   (167,404) (177,294) +5.9% (286,857)   (23,191) (29,863) +28.8% (34,072)   (14,989) (39,773) +165.3% 14,097   4,729 628,152 +13,183.0% 47,867   1,207,393 1,285,157 +6.4% 1,800,757 |