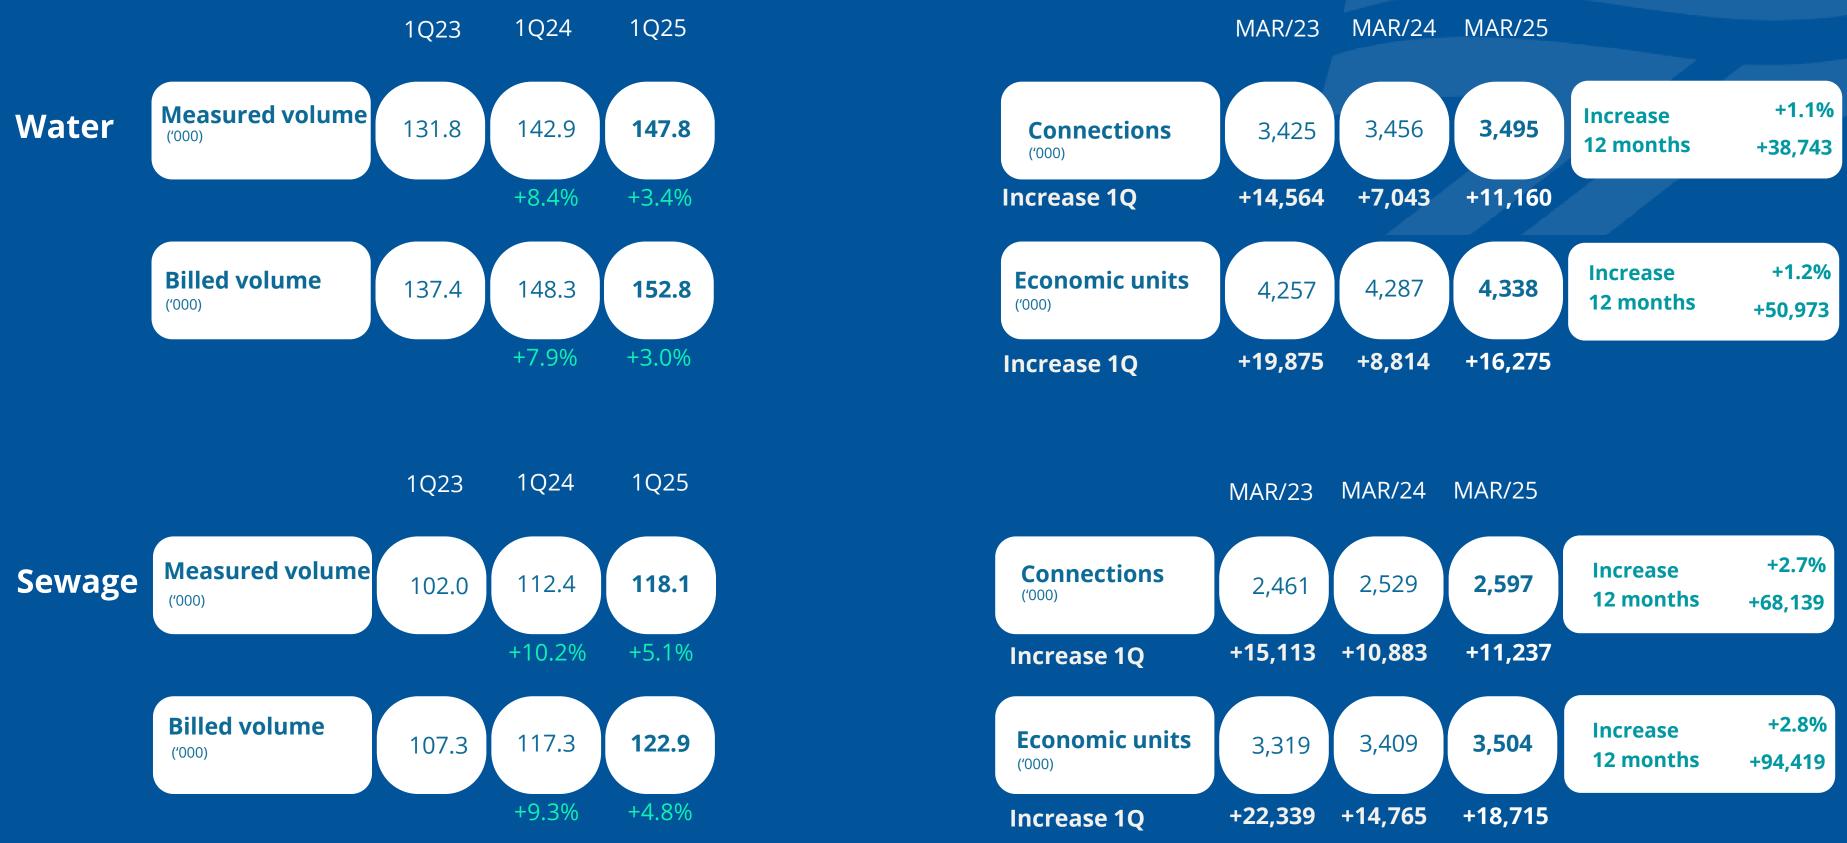

#### **Operational**

- Increase in invoiced water volume +3.0% and sewage +4.8%
- Growth of +1.1% water connections and sewage +2.7%
- Index of Service with treated water 100% and sewage 81.5%

### Quarter Results

1Q25

1Q23

1Q24

1Q25

## Quarter Results

in BRL MM

| in BRL MM                                        | 1Q23      | 1Q24      |         | 1Q25        |           |
|--------------------------------------------------|-----------|-----------|---------|-------------|-----------|
| Net Revenue                                      | 1,453,963 | 1,698,012 | +16.8%  | 1,805,233   | +6.3%     |
| (-) Personnel                                    | 317,839   | 383,454   | +20.6%  | 690,346     | +80.0%    |
| (-) PPR                                          | 24,447    | 29,020    | +18.7%  | 92,411      | +218.4%   |
| (-) Material                                     | 80,401    | 76,362    | -5.0%   | 81,970      | +7.3%     |
| (-) Electricity                                  | 118,102   | 144,370   | +22.2%  | 108,094     | -25.1%    |
| (-) Third Party Services                         | 181,268   | 236,393   | +30.4%  | 405,250     | +71.4%    |
| (-) General and Taxes                            | 60,185    | 70,668    | +17.4%  | 107,114     | +51.6%    |
| (-) Civil, Work, Environ, Fiscal, Tax Provisions | 63,440    | (31,496)  | -149.6% | 1,193,666   | -3,889.9% |
| (-) Health Care and Social Security Provisions   | 11,430    | 12,515    | +9.5%   | 14,139      | +13.0%    |
| (-) Financial Expenses (Revenues)                | 70,544    | 74,527    | +5.6%   | (184,753)   | -347.9%   |
| (-) Other Costs and Expenses                     | 49,245    | 135,949   | +176.1% | (1,852,355) | -1,462.5% |
| Total costs and expenses                         | 976,903   | 1,131,761 | +15.9%  | 655,882     | -42.0%    |
| (-) IR e CSLL                                    | 157,488   | 186,896   | +18.7%  | (58,643)    | -131.4%   |
| Net Result                                       | 319,573   | 379,353   | +18.7%  | 1,207,994   | +218.4%   |