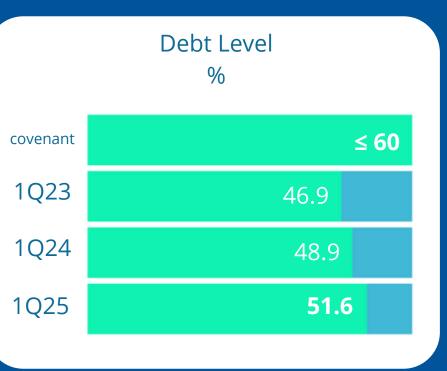

### Covenants

### Investment management

- PDV implementation *payback* is 12.6 months
- CAPEX 1Q25 BRL487 MM (+14.6%)
- Financial covenants met