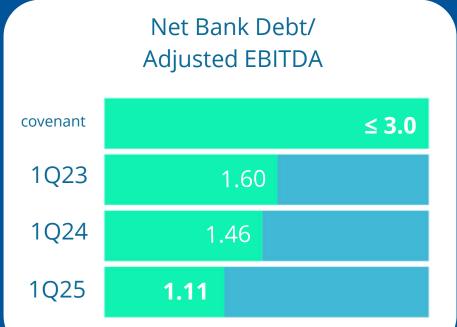

### Covenants

#### Net Bank Debt/ Adjusted EBITDA

| ovenant |      | <b>≤ 1.0</b> |
|---------|------|--------------|
| Q23     | 0.45 |              |
| IQ24    | 0.38 |              |
| Q25     | 0.35 |              |

### Investment management

- PDV implementation *payback* is 12.6 months
- CAPEX 1Q25 BRL487 MM (+14.6%)
- Financial covenants met