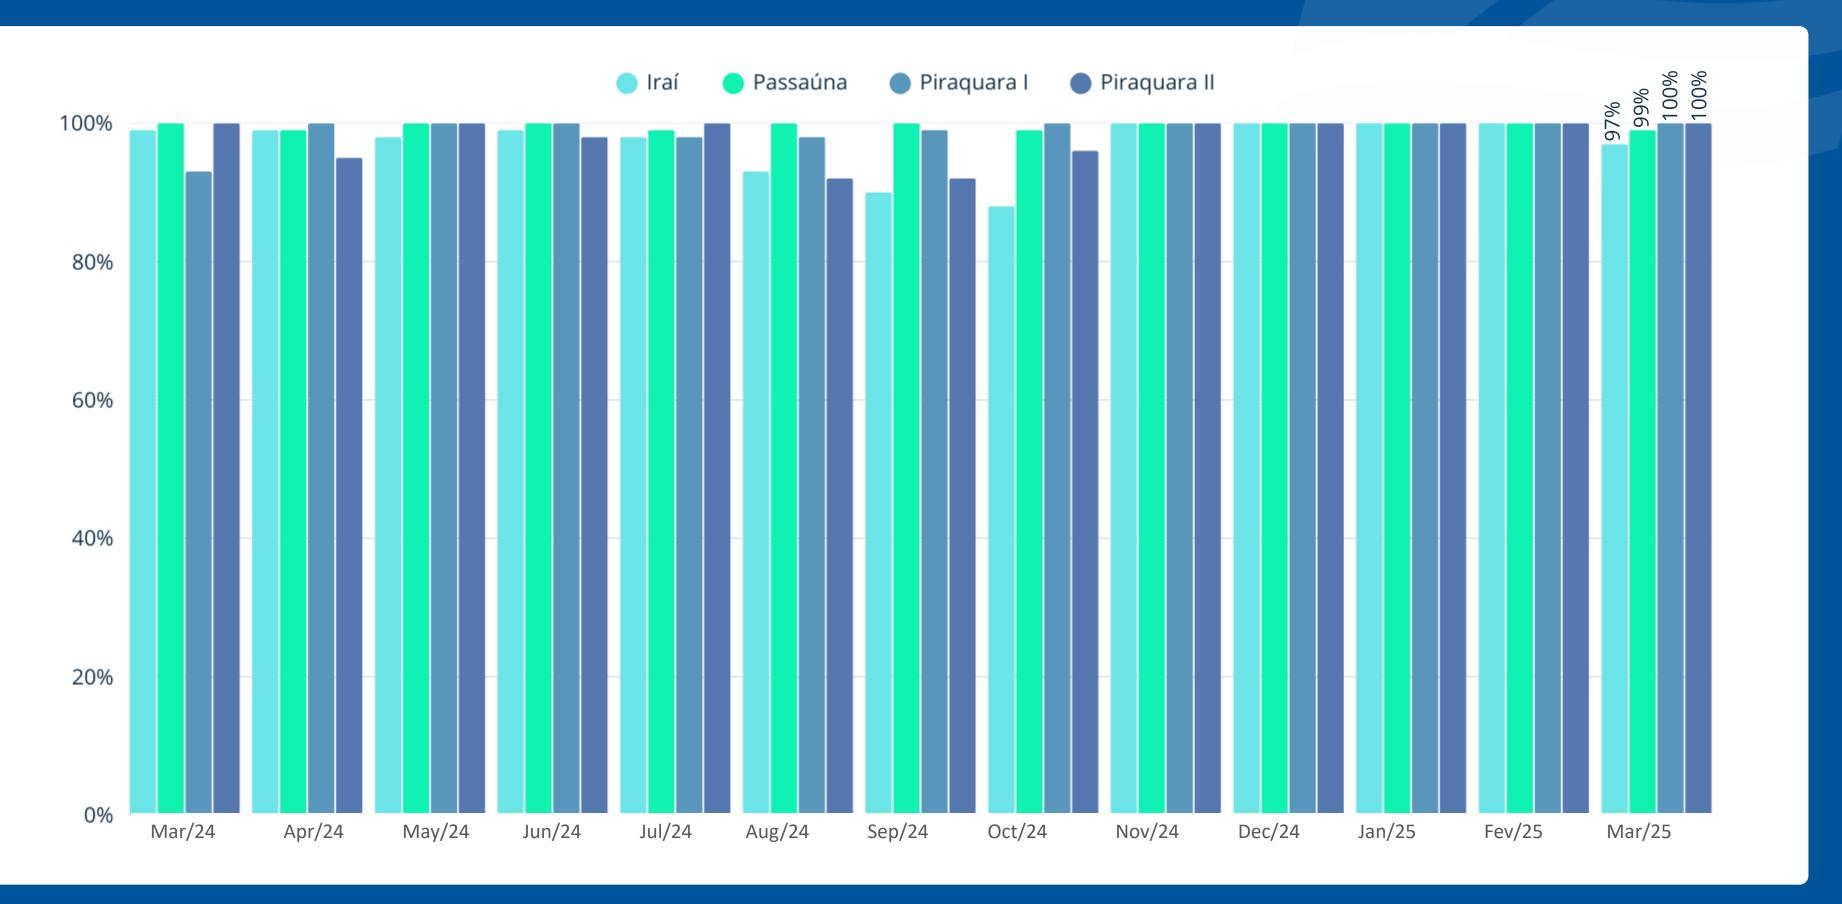

omy, among other factors, in addition to the risks presented in the disclosure documents filed by Sanepar and are therefore subject to change without prior notice.





### 1025 Highlights

#### **Operational**

- Increase in invoiced water volume +3.0% and sewage +4.8%
- Growth of +1.1% water connections and sewage +2.7%
- Index of Service with treated water 100% and sewage 81.5%

#### **Financial**

RO

- Net Revenue: BRL1.8 bi (+6.3%)
- EBITDA: BRL1.1bi (+44.1%)
- EBITDA Margin: 61.8%
- Net Profit: BRL 1.2 bi (+218.4%)

### Efficiency

€<u>}</u>{©}

- Loss per connection: 221 (-0.9%)
- Default: 2.8 (+0.8 p.p.)

### Investment management

- PDV implementation *payback* is 12.6 months
- CAPEX 1Q25 BRL487 MM (+14.6%)
- Financial covenants met

### Operating Result



### Reservoir Levels



### Financial Indicators



#### Loss per connection



#### **EBITDA Margin**



#### **ROE (annualized)**



#### **ROIC** (annualized)



| 45.7% |  |
|-------|--|
| 45.6% |  |
| 61.8% |  |
|       |  |
|       |  |
| 13.2% |  |
| 15.7% |  |
| 20.8% |  |
|       |  |
|       |  |
|       |  |
|       |  |
| .5%   |  |
| 14.3% |  |

### Quarter Results







1Q25

1Q23

1Q24

1Q25

## Quarter Results

in BRL MM

| in BRL MM                                        | 1Q23      | 1Q24      |         | 1Q25        |           |
|--------------------------------------------------|-----------|-----------|---------|-------------|-----------|
| Net Revenue                                      | 1,453,963 | 1,698,012 | +16.8%  | 1,805,233   | +6.3%     |
| (-) Personnel