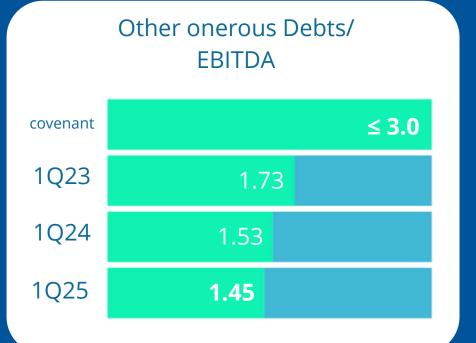

### Covenants

#### Other onerours Debts/ **EBITDA**

|      | <b>≤ 1.0</b> |
|------|--------------|
| 0.45 |              |
| 0.38 |              |
| .35  |              |

### Investment management

- PDV implementation *payback* is 12.6 months
- CAPEX 1Q25 BRL487 MM (+14.6%)
- Financial covenants met