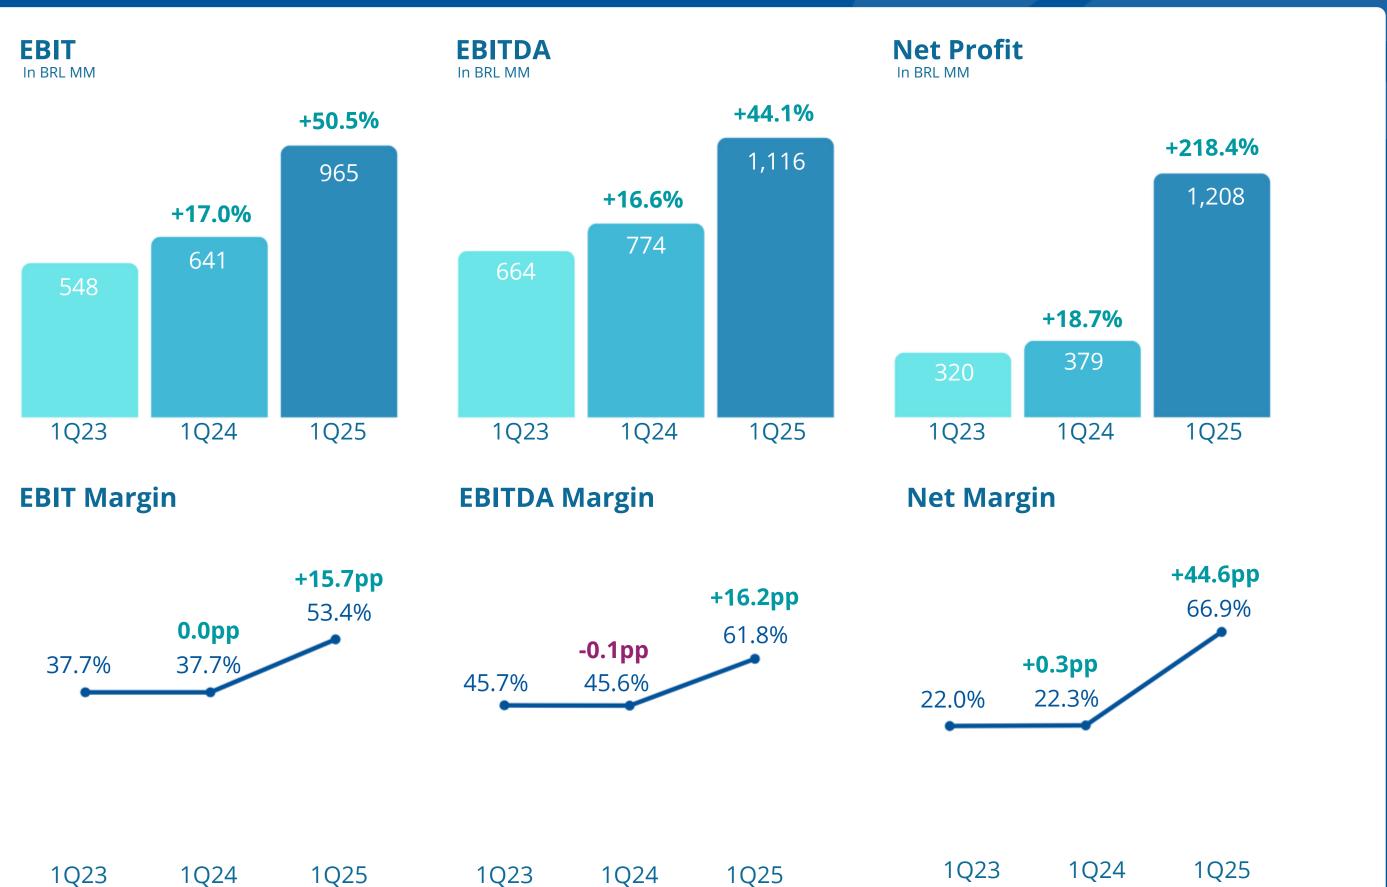

#### **Financial**

RO

- Net Revenue: BRL1.8 bi (+6.3%)
- EBITDA: BRL1.1bi (+44.1%)
- EBITDA Margin: 61.8%
- Net Profit: BRL 1.2 bi (+218.4%)

### Operating Result

#### **EBITDA Margin**