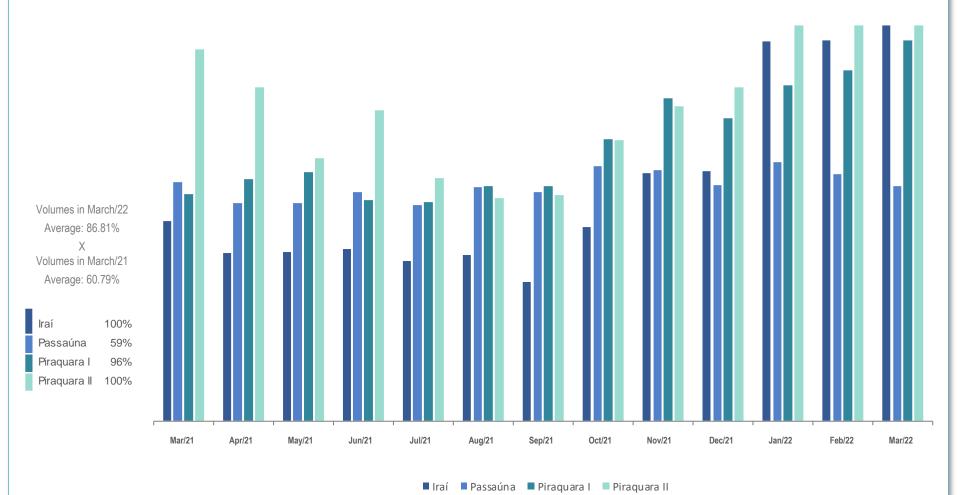

1Q21 BRL 258.8 MM ⇒ 1Q22 BRL 352.5 MM

12th Debenture issuing: BRL 600 MM

Service Index

Water 100% | Sewage 77.5%

Ebitda Margin

1Q21 ⇒ 42.6% | 1Q22 ⇒ 42.3%