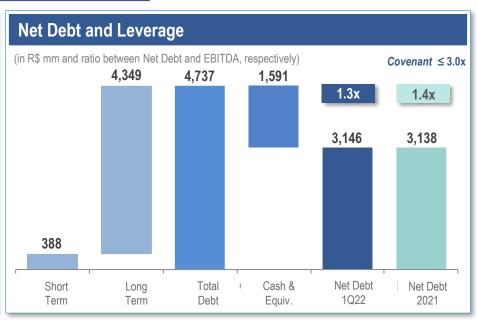

#### **Balance Sheet**

| (3,380,989) | Var %                                                                                                                  | 2022                                                                                                                                                                                                                                                                                                                                                | Var %                                                                                                                                                                                                                                                                                                                                                                                                                                                                                                                                              |
|-------------|------------------------------------------------------------------------------------------------------------------------|-----------------------------------------------------------------------------------------------------------------------------------------------------------------------------------------------------------------------------------------------------------------------------------------------------------------------------------------------------|----------------------------------------------------------------------------------------------------------------------------------------------------------------------------------------------------------------------------------------------------------------------------------------------------------------------------------------------------------------------------------------------------------------------------------------------------------------------------------------------------------------------------------------------------|
| (3,380,989) | 13.5                                                                                                                   |                                                                                                                                                                                                                                                                                                                                                     |                                                                                                                                                                                                                                                                                                                                                                                                                                                                                                                                                    |
|             | 13.3                                                                                                                   | (3,392,254)                                                                                                                                                                                                                                                                                                                                         | 0.3                                                                                                                                                                                                                                                                                                                                                                                                                                                                                                                                                |
| 40,823      | 696.2                                                                                                                  | 36,391                                                                                                                                                                                                                                                                                                                                              | (10.9)                                                                                                                                                                                                                                                                                                                                                                                                                                                                                                                                             |
| 942,304     | 8.4                                                                                                                    | 1,554,416                                                                                                                                                                                                                                                                                                                                           | 65.0                                                                                                                                                                                                                                                                                                                                                                                                                                                                                                                                               |
| (4,120,565) | 13.0                                                                                                                   | (4,736,736)                                                                                                                                                                                                                                                                                                                                         | 15.0                                                                                                                                                                                                                                                                                                                                                                                                                                                                                                                                               |
| (243,551)   | 18.1                                                                                                                   | (246,325)                                                                                                                                                                                                                                                                                                                                           | 1.1                                                                                                                                                                                                                                                                                                                                                                                                                                                                                                                                                |
| 594,043     | 60.2                                                                                                                   | 634,478                                                                                                                                                                                                                                                                                                                                             | 6.8                                                                                                                                                                                                                                                                                                                                                                                                                                                                                                                                                |
| 1,023,029   | 27.9                                                                                                                   | 1,078,839                                                                                                                                                                                                                                                                                                                                           | 5.5                                                                                                                                                                                                                                                                                                                                                                                                                                                                                                                                                |
| 57,680      | 7.1                                                                                                                    | 65,272                                                                                                                                                                                                                                                                                                                                              | 13.2                                                                                                                                                                                                                                                                                                                                                                                                                                                                                                                                               |
| (272,226)   | 27.3                                                                                                                   | (265,930)                                                                                                                                                                                                                                                                                                                                           | (2.3)                                                                                                                                                                                                                                                                                                                                                                                                                                                                                                                                              |
| (214,440)   | (20.3)                                                                                                                 | (243,703)                                                                                                                                                                                                                                                                                                                                           | 13.6                                                                                                                                                                                                                                                                                                                                                                                                                                                                                                                                               |
| 1,158,734   | 35.6                                                                                                                   | 1,312,522                                                                                                                                                                                                                                                                                                                                           | 13.3                                                                                                                                                                                                                                                                                                                                                                                                                                                                                                                                               |
| (615,625)   | 13.0                                                                                                                   | (626,890)                                                                                                                                                                                                                                                                                                                                           | 1.8                                                                                                                                                                                                                                                                                                                                                                                                                                                                                                                                                |
| (1,160,116) | (1.0)                                                                                                                  | (1,180,285)                                                                                                                                                                                                                                                                                                                                         | 1.7                                                                                                                                                                                                                                                                                                                                                                                                                                                                                                                                                |
| 1,869,743   | 14.4                                                                                                                   | 2,028,534                                                                                                                                                                                                                                                                                                                                           | 8.5                                                                                                                                                                                                                                                                                                                                                                                                                                                                                                                                                |
| 1,064,732   | 13.8                                                                                                                   | 1,091,163                                                                                                                                                                                                                                                                                                                                           | 2.5                                                                                                                                                                                                                                                                                                                                                                                                                                                                                                                                                |
| 9,454,554   | 8.7                                                                                                                    | 9,563,540                                                                                                                                                                                                                                                                                                                                           | 1.2                                                                                                                                                                                                                                                                                                                                                                                                                                                                                                                                                |
| (7,826,342) | 12.7                                                                                                                   | (8,118,286)                                                                                                                                                                                                                                                                                                                                         | 3.7                                                                                                                                                                                                                                                                                                                                                                                                                                                                                                                                                |
| 41          |                                                                                                                        | 41                                                                                                                                                                                                                                                                                                                                                  |                                                                                                                                                                                                                                                                                                                                                                                                                                                                                                                                                    |
|             | 594,043 1,023,029 57,680 (272,226) (214,440) 1,158,734 (615,625) (1,160,116) 1,869,743 1,064,732 9,454,554 (7,826,342) | 594,043       60.2         1,023,029       27.9         57,680       7.1         (272,226)       27.3         (214,440)       (20.3)         1,158,734       35.6         (615,625)       13.0         (1,160,116)       (1.0)         1,869,743       14.4         1,064,732       13.8         9,454,554       8.7         (7,826,342)       12.7 | 594,043       60.2       634,478         1,023,029       27.9       1,078,839         57,680       7.1       65,272         (272,226)       27.3       (265,930)         (214,440)       (20.3)       (243,703)         1,158,734       35.6       1,312,522         (615,625)       13.0       (626,890)         (1,160,116)       (1.0)       (1,180,285)         1,869,743       14.4       2,028,534         1,064,732       13.8       1,091,163         9,454,554       8.7       9,563,540         (7,826,342)       12.7       (8,118,286) |