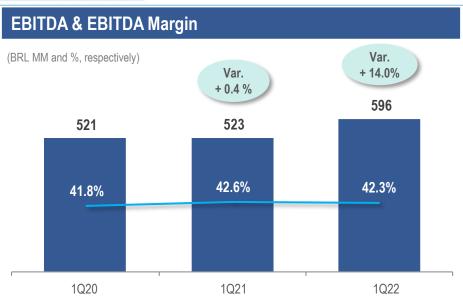

1Q21 BRL 258.8 MM ⇒ 1Q22 BRL 352.5 MM

12th Debenture issuing: BRL 600 MM

Service Index

Water 100% | Sewage 77.5%

Ebitda Margin

1Q21 ⇒ 42.6% | 1Q22 ⇒ 42.3%

## **Performance Indicators**

|                                      |        |       | - 10  |       |
|--------------------------------------|--------|-------|-------|-------|
| COVENANTS / RATIOS                   |        | 1Q20  | 1Q21  | 1Q22  |
| KfW Contracts                        |        |       |       |       |
| EBITDA / Debt Service Coverage Ratio | ≥ 1.5  | 2.74  | 3.04  | 3.01  |
| Net Bank Debt / EBITDA               | ≤ 3.0  | 1.30  | 1.44  | 1.38  |
| Other Onerous Debts / EBITDA         | ≤ 1.0  | 0.61  | 0.61  | 0.50  |
| Debt Level                           | ≤ 0.60 | 48.8% | 48.4% | 48.1% |
| RATIOS                               |        |       |       |       |
| EBITDA Margin                        |        | 41.8% | 42.6% | 42.3% |
| ROIC                                 |        | 13.8% | 11.5% | 12.8% |
| ROE                                  |        | 17.8% | 14.0% | 15.3% |
|                                      |        |       |       |       |
|                                      |        |       |       |       |
|                                      |        |       |       |       |

### **Income Statement**

| Accumulated Results                           | 1Q20      | 1Q21      | Var %    | 1Q22      | Var %    |
|-----------------------------------------------|-----------|-----------|----------|-----------|----------|
| NET REVENUE                                   | 1,246,136 | 1,226,476 | (1.6)    | 1,406,842 | 14.7     |
| Personnel                                     | 261,150   | 257,024   | (1.6)    | 281,785   | 9.6      |
| PPR                                           | 25,371    | 17,377    | (31.5)   | 19,881    | 14.4     |
| Material                                      | 56,241    | 53,542    | (4.8)    | 64,307    | 20.1     |
| Electricity                                   | 121,149   | 122,691   | 1.3      | 171,164   | 39.5     |
| Third Party Services                          | 152,794   | 156,481   | 2.4      | 175,850   | 12.4     |
| General and Taxes                             | 41,670    | 38,820    | (6.8)    | 42,777    | 10.2     |
| Civil, Work, Environ., Fiscal, Tax Provisions | 20,258    | 47,654    | 135.2    | 11,265    | (76.4)   |
| Health Care and Social Security Provisions    | 16,707    | 14,717    | (11.9)   | 20,169    | 37.0     |
| Financial Expenses (Revenues)                 | 52,787    | 55,344    | 4.8      | 55,329    | (0.0)    |
| Other Costs and Expenses                      | 116,748   | 89,808    | (23.1)   | 129,305   | 44.0     |
| TOTAL COSTS AND EXPENSES                      | 864,875   | 853,458   | (1.3)    | 971,832   | 13.9     |
| Income Tax and Social Contribution            | 125,236   | 126,528   | 1.0      | 143,066   | 13.1     |
| NET RESULT                                    | 256,025   | 246,490   | (3.7)    | 291,944   | 18.4     |
| Net Margin %                                  | 20.5%     | 20.1%     | -0.4 p.p | 20.8%     | 0.7 p.p  |
| EBITDA                                        | 520,943   | 522,738   | 0.3      | 595,719   | 14.0     |
| EBITDA Margin %                               | 41.8%     | 42.6%     | 0.8 p.p  | 42.3%     | -0.3 p.p |
| EBIT                                          | 434,048   | 428,362   | (1.3)    | 490,339   | 14.5     |
| EBIT Margin %                                 | 34.8%     | 34.9%     | 0.1 p.p  | 34.9%     | 0 p.p    |