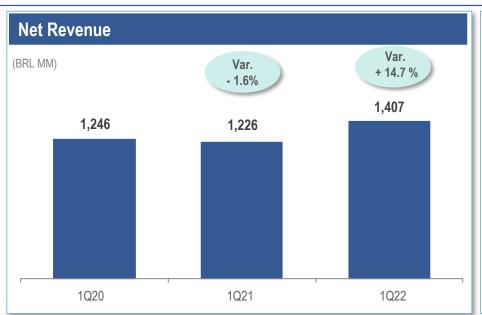

### **Income Statement**

| Accumulated Results                           | 1Q20      | 1Q21      | Var %    | 1Q22      | Var %    |
|-----------------------------------------------|-----------|-----------|----------|-----------|----------|
| NET REVENUE                                   | 1,246,136 | 1,226,476 | (1.6)    | 1,406,842 | 14.7     |
| Personnel                                     | 261,150   | 257,024   | (1.6)    | 281,785   | 9.6      |
| PPR                                           | 25,371    | 17,377    | (31.5)   | 19,881    | 14.4     |
| Material                                      | 56,241    | 53,542    | (4.8)    | 64,307    | 20.1     |
| Electricity                                   | 121,149   | 122,691   | 1.3      | 171,164   | 39.5     |
| Third Party Services                          | 152,794   | 156,481   | 2.4      | 175,850   | 12.4     |
| General and Taxes                             | 41,670    | 38,820    | (6.8)    | 42,777    | 10.2     |
| Civil, Work, Environ., Fiscal, Tax Provisions | 20,258    | 47,654    | 135.2    | 11,265    | (76.4)   |
| Health Care and Social Security Provisions    | 16,707    | 14,717    | (11.9)   | 20,169    | 37.0     |
| Financial Expenses (Revenues)                 | 52,787    | 55,344    | 4.8      | 55,329    | (0.0)    |
| Other Costs and Expenses                      | 116,748   | 89,808    | (23.1)   | 129,305   | 44.0     |
| TOTAL COSTS AND EXPENSES                      | 864,875   | 853,458   | (1.3)    | 971,832   | 13.9     |
| Income Tax and Social Contribution            | 125,236   | 126,528   | 1.0      | 143,066   | 13.1     |
| NET RESULT                                    | 256,025   | 246,490   | (3.7)    | 291,944   | 18.4     |
| Net Margin %                                  | 20.5%     | 20.1%     | -0.4 p.p | 20.8%     | 0.7 p.p  |
| EBITDA                                        | 520,943   | 522,738   | 0.3      | 595,719   | 14.0     |
| EBITDA Margin %                               | 41.8%     | 42.6%     | 0.8 p.p  | 42.3%     | -0.3 p.p |
| EBIT                                          | 434,048   | 428,362   | (1.3)    | 490,339   | 14.5     |
| EBIT Margin %                                 | 34.8%     | 34.9%     | 0.1 p.p  | 34.9%     | 0 p.p    |