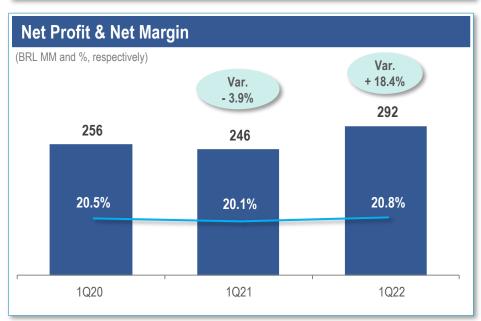

### **Income Statement**

| Accumulated Results                           | 1Q20      | 1Q21      | Var %    | 1Q22      | Var %    |
|-----------------------------------------------|-----------|-----------|----------|-----------|----------|
| NET REVENUE                                   | 1,246,136 | 1,226,476 | (1.6)    | 1,406,842 | 14.7     |
| Personnel                                     | 261,150   | 257,024   | (1.6)    | 281,785   | 9.6      |
| PPR                                           | 25,371    | 17,377    | (31.5)   | 19,881    | 14.4     |
| Material                                      | 56,241    | 53,542    | (4.8)    | 64,307    | 20.1     |
| Electricity                                   | 121,149   | 122,691   | 1.3      | 171,164   | 39.5     |
| Third Party Services                          | 152,794   | 156,481   | 2.4      | 175,850   | 12.4     |
| General and Taxes                             | 41,670    | 38,820    | (6.8)    | 42,777    | 10.2     |
| Civil, Work, Environ., Fiscal, Tax Provisions | 20,258    | 47,654    | 135.2    | 11,265    | (76.4)   |
| Health Care and Social Security Provisions    | 16,707    | 14,717    | (11.9)   | 20,169    | 37.0     |
| Financial Expenses (Revenues)                 | 52,787    | 55,344    | 4.8      | 55,329    | (0.0)    |
| Other Costs and Expenses                      | 116,748   | 89,808    | (23.1)   | 129,305   | 44.0     |
| TOTAL COSTS AND EXPENSES                      | 864,875   | 853,458   | (1.3)    | 971,832   | 13.9     |
| Income Tax and Social Contribution            | 125,236   | 126,528   | 1.0      | 143,066   | 13.1     |
| NET RESULT                                    | 256,025   | 246,490   | (3.7)    | 291,944   | 18.4     |
| Net Margin %                                  | 20.5%     | 20.1%     | -0.4 p.p | 20.8%     | 0.7 p.p  |
| EBITDA                                        | 520,943   | 522,738   | 0.3      | 595,719   | 14.0     |
| EBITDA Margin %                               | 41.8%     | 42.6%     | 0.8 p.p  | 42.3%     | -0.3 p.p |
| EBIT                                          | 434,048   | 428,362   | (1.3)    | 490,339   | 14.5     |
| EBIT Margin %                                 | 34.8%     | 34.9%     | 0.1 p.p  | 34.9%     | 0 p.p    |