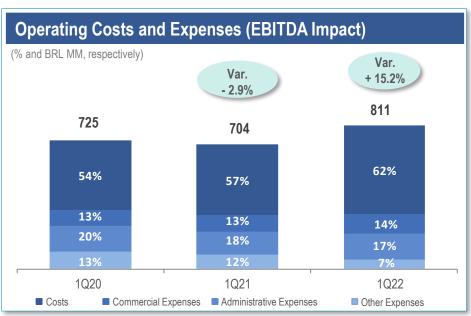

### **Income Statement**

| Accumulated Results                           | 1Q20      | 1Q21      | Var %    | 1Q22      | Var %    |
|-----------------------------------------------|-----------|-----------|----------|-----------|----------|
| NET REVENUE                                   | 1,246,136 | 1,226,476 | (1.6)    | 1,406,842 | 14.7     |
| Personnel                                     | 261,150   | 257,024   | (1.6)    | 281,785   | 9.6      |
| PPR                                           | 25,371    | 17,377    | (31.5)   | 19,881    | 14.4     |
| Material                                      | 56,241    | 53,542    | (4.8)    | 64,307    | 20.1     |
| Electricity                                   | 121,149   | 122,691   | 1.3      | 171,164   | 39.5     |
| Third Party Services                          | 152,794   | 156,481   | 2.4      | 175,850   | 12.4     |
| General and Taxes                             | 41,670    | 38,820    | (6.8)    | 42,777    | 10.2     |
| Civil, Work, Environ., Fiscal, Tax Provisions | 20,258    | 47,654    | 135.2    | 11,265    | (76.4)   |
| Health Care and Social Security Provisions    | 16,707    | 14,717    | (11.9)   | 20,169    | 37.0     |
| Financial Expenses (Revenues)                 | 52,787    | 55,344    | 4.8      | 55,329    | (0.0)    |
| Other Costs and Expenses                      | 116,748   | 89,808    | (23.1)   | 129,305   | 44.0     |
| TOTAL COSTS AND EXPENSES                      | 864,875   | 853,458   | (1.3)    | 971,832   | 13.9     |
| Income Tax and Social Contribution            | 125,236   | 126,528   | 1.0      | 143,066   | 13.1     |
| NET RESULT                                    | 256,025   | 246,490   | (3.7)    | 291,944   | 18.4     |
| Net Margin %                                  | 20.5%     | 20.1%     | -0.4 p.p | 20.8%     | 0.7 p.p  |
| EBITDA                                        | 520,943   | 522,738   | 0.3      | 595,719   | 14.0     |
| EBITDA Margin %                               | 41.8%     | 42.6%     | 0.8 p.p  | 42.3%     | -0.3 p.p |
| EBIT                                          | 434,048   | 428,362   | (1.3)    | 490,339   | 14.5     |
| EBIT Margin %                                 | 34.8%     | 34.9%     | 0.1 p.p  | 34.9%     | 0 p.p    |