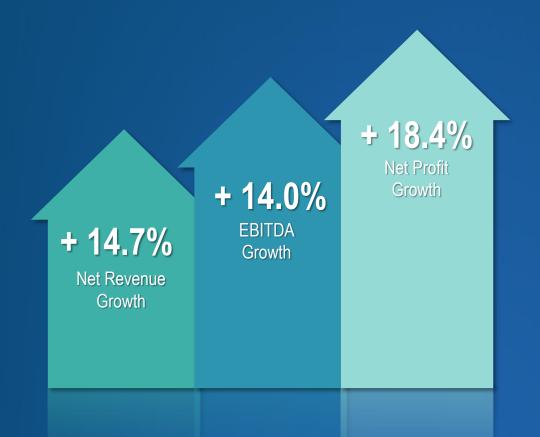

## Highlights

Comparing 1Q22 to 1Q21, the financial indicators presented the following variations:

Increase of 18.4 thousand water connections

Increase of 14.2 thousand sewage connections

CAPEX Increase: 36.2%

### **Income Statement**

| Accumulated Results                           | 1Q20      | 1Q21      | Var %    | 1Q22      | Var %    |
|-----------------------------------------------|-----------|-----------|----------|-----------|----------|
| NET REVENUE                                   | 1,246,136 | 1,226,476 | (1.6)    | 1,406,842 | 14.7     |
| Personnel                                     | 261,150   | 257,024   | (1.6)    | 281,785   | 9.6      |
| PPR                                           | 25,371    | 17,377    | (31.5)   | 19,881    | 14.4     |
| Material                                      | 56,241    | 53,542    | (4.8)    | 64,307    | 20.1     |
| Electricity                                   | 121,149   | 122,691   | 1.3      | 171,164   | 39.5     |
| Third Party Services                          | 152,794   | 156,481   | 2.4      | 175,850   | 12.4     |
| General and Taxes                             | 41,670    | 38,820    | (6.8)    | 42,777    | 10.2     |
| Civil, Work, Environ., Fiscal, Tax Provisions | 20,258    | 47,654    | 135.2    | 11,265    | (76.4)   |
| Health Care and Social Security Provisions    | 16,707    | 14,717    | (11.9)   | 20,169    | 37.0     |
| Financial Expenses (Revenues)                 | 52,787    | 55,344    | 4.8      | 55,329    | (0.0)    |
| Other Costs and Expenses                      | 116,748   | 89,808    | (23.1)   | 129,305   | 44.0     |
| TOTAL COSTS AND EXPENSES                      | 864,875   | 853,458   | (1.3)    | 971,832   | 13.9     |
| Income Tax and Social Contribution            | 125,236   | 126,528   | 1.0      | 143,066   | 13.1     |
| NET RESULT                                    | 256,025   | 246,490   | (3.7)    | 291,944   | 18.4     |
| Net Margin %                                  | 20.5%     | 20.1%     | -0.4 p.p | 20.8%     | 0.7 p.p  |
| EBITDA                                        | 520,943   | 522,738   | 0.3      | 595,719   | 14.0     |
| EBITDA Margin %                               | 41.8%     | 42.6%     | 0.8 p.p  | 42.3%     | -0.3 p.p |
| EBIT                                          | 434,048   | 428,362   | (1.3)    | 490,339   | 14.5     |
| EBIT Margin %                                 | 34.8%     | 34.9%     | 0.1 p.p  | 34.9%     | 0 p.p    |