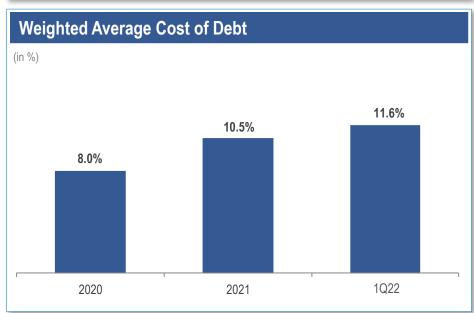

| ≤ 3.0  | 1.30  | 1.44  | 1.38  |
| Other Onerous Debts / EBITDA         | ≤ 1.0  | 0.61  | 0.61  | 0.50  |
| Debt Level                           | ≤ 0.60 | 48.8% | 48.4% | 48.1% |
| RATIOS                               |        |       |       |       |
| EBITDA Margin                        |        | 41.8% | 42.6% | 42.3% |
| ROIC                                 |        | 13.8% | 11.5% | 12.8% |
| ROE                                  |        | 17.8% | 14.0% | 15.3% |
|                                      |        |       |       |       |
|                                      |        |       |       |       |
|                                      |        |       |       |       |

#### **Financial Performance**















#### **Financial Performance**















### **Income Statement**







| Accumulated Results                           | 1Q20      | 1Q21      | Var %    | 1Q22      | Var %    |
|-----------------------------------------------|-----------|-----------|----------|-----------|----------|
| NET REVENUE                                   | 1,246,136 | 1,226,476 | (1.6)    | 1,406,842 | 14.7     |
| Personnel                                     | 261,150   | 257,024   | (1.6)    | 281,785   | 9.6      |
| PPR                                           | 25,371    | 17,377    | (31.5)   | 19,881    | 14.4     |
| Material                                      | 56,241    | 53,542    | (4.8)    | 64,307    | 20.1     |
| Electricity                                   | 121,149   | 122,691   | 1.3      | 171,164   | 39.5     |
| Third