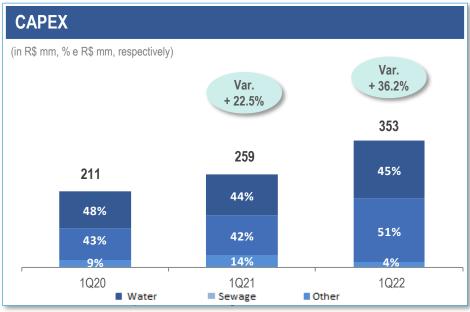

## Highlights

Comparing 1Q22 to 1Q21, the financial indicators presented the following variations:

Increase of 18.4 thousand water connections

Increase of 14.2 thousand sewage connections

CAPEX Increase: 36.2%

1Q21 BRL 258.8 MM ⇒ 1Q22 BRL 352.5 MM

12th Debenture issuing: BRL 600 MM

Service Index

Water 100% | Sewage 77.5%

Ebitda Margin

1Q21 ⇒ 42.6% | 1Q22 ⇒ 42.3%