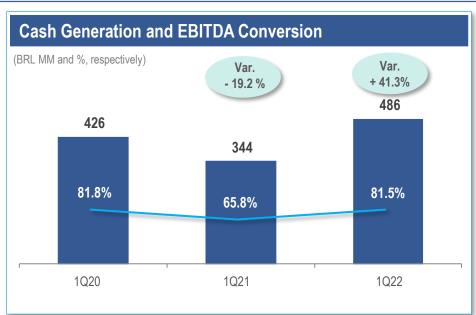

## **Cash Flow**

|                                           | 1Q20      | 1Q21      | Var %   | 1Q22      | Var %  |
|-------------------------------------------|-----------|-----------|---------|-----------|--------|
| Operating Activities                      | 426,014   | 344,271   | (19.2)  | 486,148   | 41.2   |
| Net Profit of the Adjusted Financial Year | 433,582   | 484,514   | 11.7    | 575,179   | 18.7   |
| Decrease (Increase) of Assets             | 29,321    | (115,569) | (494.2) | (138,079) | 19.5   |
| Incrase (Decrease) of Liabilities         | (36,889)  | (24,674)  | (33.1)  | 49,048    | (298.8 |
| Investment Activities                     | (212,588) | (258,813) | 21.7    | (352,553) | 36.2   |
| Financing Activities                      | 302,156   | 364,586   | 20.7    | 474,085   | 30.0   |
| Loans and Financing                       | 418,826   | 563,606   | 34.6    | 670,165   | 18.9   |
| Financing Payment                         | (86,802)  | (156,794) | 80.6    | (156,238) | (0.4   |
| Leasing Payment                           | (19,121)  | (19,861)  | 3.9     | (20,771)  | 4.6    |
| Other Variations                          | (10,747)  | (22,365)  | 108.1   | (19,071)  | (14.7  |
| Increase (Decrease)                       | 515,582   | 450,044   | (12.7)  | 607,680   | 35.0   |
| At the beggining of the period            | 274,059   | 874,323   | 219.0   | 983,127   | 12.4   |
| At the end of the period                  | 789,641   | 1,324,367 | 67.7    | 1,590,807 | 20.1   |